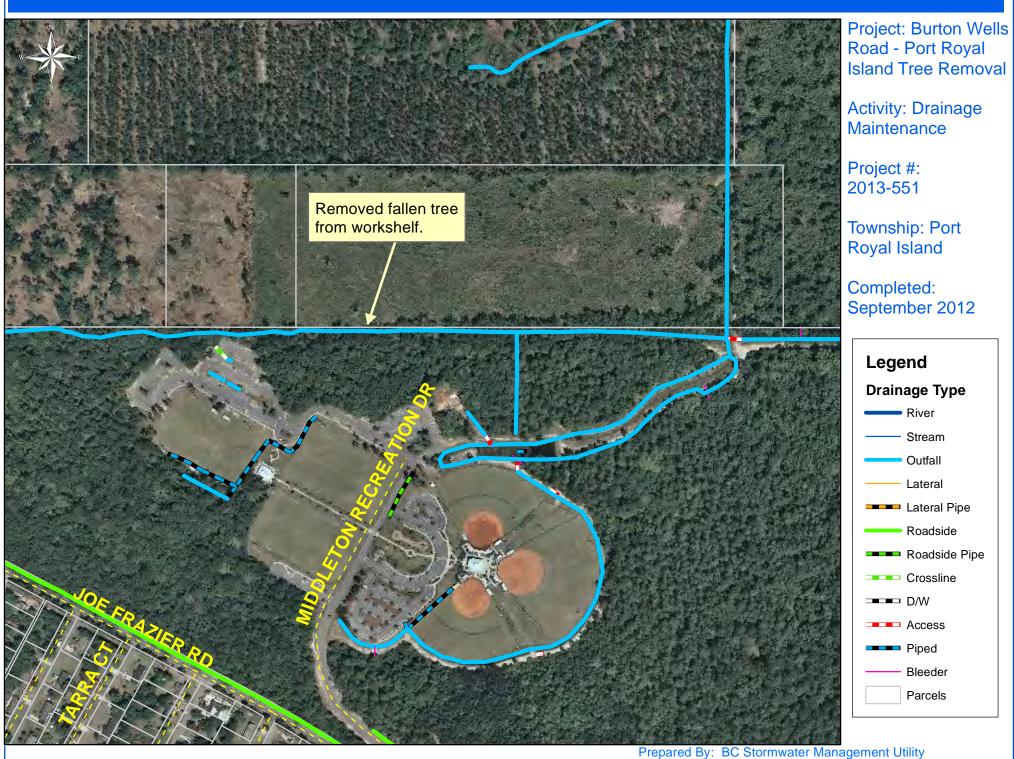

Before

After

0 100 200 400 600 800 Feet

1 inch = 390 feet

Prepared By: BC Stormwater Management Utility Date Print: 10/26/12 File:C:/sethdata/projects/projectmaps/Burton Wells Rd 2013-551

0 40 80 160 240 320 Feet

1 inch = 167 feet

Prepared By: BC Stormwater Management Utility Date Print: 10/26/12 File:C:/sethdata/projects/projectmaps/Possum Hill Rd 2013-551