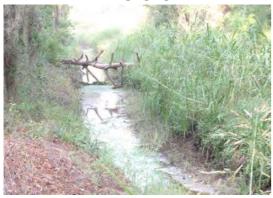

Beaufort County Public Works

Stormwater Infrastructure

Project Summary

Project Summary: Port Royal Island Tree Removal - Possum Hill Road and Burton Wells Road

| Narrative Description of Project:<br>Removed fallen tree from workshelf.                                                                            |                                    |                                                    |                                                  | Completion: Sep-12                             |                                             |                                                   |                                                      |
|-----------------------------------------------------------------------------------------------------------------------------------------------------|------------------------------------|----------------------------------------------------|--------------------------------------------------|------------------------------------------------|---------------------------------------------|---------------------------------------------------|------------------------------------------------------|
| 2013-551 / Port Royal Island Tree Removal                                                                                                           | Labor<br>Hours                     | Labor<br>Cost                                      | Equipment<br>Cost                                | Material<br>Cost                               | Contractor<br>Cost                          | Indirect<br>Labor                                 | Total Cost                                           |
| AUDIT / Audit Project<br>HAUL / Hauling<br>RMTRW / Remove trees - Workshelf<br><b>2013-551 / Port Royal Island Tree Removal</b><br><b>Sub Total</b> | 0.5<br>11.0<br>15.5<br><b>27.0</b> | \$10.45<br>\$240.35<br>\$356.87<br><b>\$607.67</b> | \$0.00<br>\$117.70<br>\$87.25<br><b>\$204.95</b> | \$0.00<br>\$52.65<br>\$27.20<br><b>\$79.85</b> | \$0.00<br>\$0.00<br>\$0.00<br><b>\$0.00</b> | \$6.62<br>\$158.62<br>\$241.29<br><b>\$406.53</b> | \$17.06<br>\$569.32<br>\$712.61<br><b>\$1,298.99</b> |
| Grand Total                                                                                                                                         | 27.0                               | \$607.67                                           | \$204.95                                         | \$79.85                                        | \$0.00                                      | \$406.53                                          | \$1,298.99                                           |

Before

After

0 100 200 400 600 800 Feet

1 inch = 390 feet

Prepared By: BC Stormwater Management Utility Date Print: 10/26/12 File:C:/sethdata/projects/projectmaps/Burton Wells Rd 2013-551

0 40 80 160 240 320 Feet