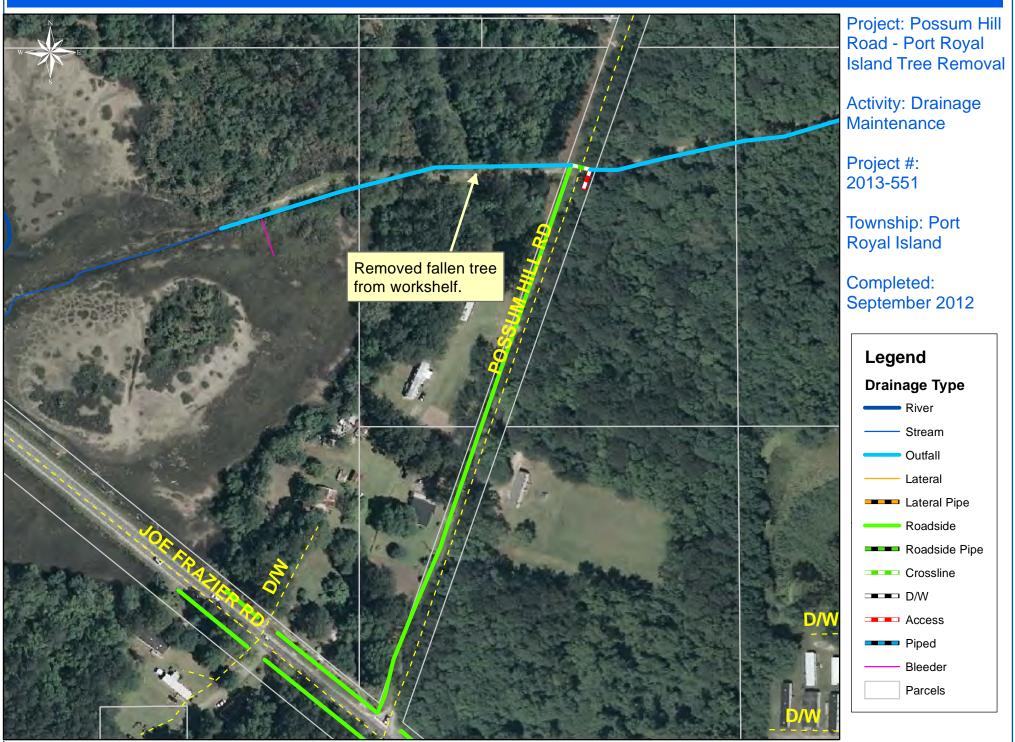

Beaufort County Public Works

Stormwater Infrastructure

Project Summary

Project Summary: Port Royal Island Tree Removal - Possum Hill Road and Burton Wells Road

| Narrative Description of Project:<br>Removed fallen tree from workshelf.                                                                            |                                    |                                                    |                                                  | Completion: Sep-12                             |                                             |                                                   |                                                      |
|-----------------------------------------------------------------------------------------------------------------------------------------------------|------------------------------------|----------------------------------------------------|--------------------------------------------------|------------------------------------------------|---------------------------------------------|---------------------------------------------------|------------------------------------------------------|
| 2013-551 / Port Royal Island Tree Removal                                                                                                           | Labor<br>Hours                     | Labor<br>Cost                                      | Equipment<br>Cost                                | Material<br>Cost                               | Contractor<br>Cost                          | Indirect<br>Labor                                 | Total Cost                                           |
| AUDIT / Audit Project<br>HAUL / Hauling<br>RMTRW / Remove trees - Workshelf<br><b>2013-551 / Port Royal Island Tree Removal</b><br><b>Sub Total</b> | 0.5<br>11.0<br>15.5<br><b>27.0</b> | \$10.45<br>\$240.35<br>\$356.87<br><b>\$607.67</b> | \$0.00<br>\$117.70<br>\$87.25<br><b>\$204.95</b> | \$0.00<br>\$52.65<br>\$27.20<br><b>\$79.85</b> | \$0.00<br>\$0.00<br>\$0.00<br><b>\$0.00</b> | \$6.62<br>\$158.62<br>\$241.29<br><b>\$406.53</b> | \$17.06<br>\$569.32<br>\$712.61<br><b>\$1,298.99</b> |
| Grand Total                                                                                                                                         | 27.0                               | \$607.67                                           | \$204.95                                         | \$79.85                                        | \$0.00                                      | \$406.53                                          | \$1,298.99                                           |

Before

After

0 100 200 400 600 800 Feet

1 inch = 390 feet

Prepared By: BC Stormwater Management Utility Date Print: 10/26/12 File:C:/sethdata/projects/projectmaps/Burton Wells Rd 2013-551

0 40 80 160 240 320 Feet

1 inch = 167 feet

Prepared By: BC Stormwater Management Utility Date Print: 10/26/12 File:C:/sethdata/projects/projectmaps/Possum Hill Rd 2013-551