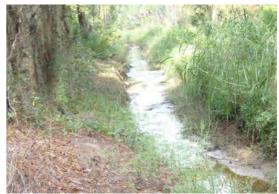

Beaufort County Public Works

Stormwater Infrastructure

Project Summary

Project Summary: Port Royal Island Tree Removal - Possum Hill Road and Burton Wells Road

| Narrative Description of Project:<br>Removed fallen tree from workshelf.                                                                            |                                    |                                                    |                                                  | Completion: Sep-12                             |                                             |                                                   |                                                      |
|-----------------------------------------------------------------------------------------------------------------------------------------------------|------------------------------------|----------------------------------------------------|--------------------------------------------------|------------------------------------------------|---------------------------------------------|---------------------------------------------------|------------------------------------------------------|
| 2013-551 / Port Royal Island Tree Removal                                                                                                           | Labor<br>Hours                     | Labor<br>Cost                                      | Equipment<br>Cost                                | Material<br>Cost                               | Contractor<br>Cost                          | Indirect<br>Labor                                 | Total Cost                                           |
| AUDIT / Audit Project<br>HAUL / Hauling<br>RMTRW / Remove trees - Workshelf<br><b>2013-551 / Port Royal Island Tree Removal</b><br><b>Sub Total</b> | 0.5<br>11.0<br>15.5<br><b>27.0</b> | \$10.45<br>\$240.35<br>\$356.87<br><b>\$607.67</b> | \$0.00<br>\$117.70<br>\$87.25<br><b>\$204.95</b> | \$0.00<br>\$52.65<br>\$27.20<br><b>\$79.85</b> | \$0.00<br>\$0.00<br>\$0.00<br><b>\$0.00</b> | \$6.62<br>\$158.62<br>\$241.29<br><b>\$406.53</b> | \$17.06<br>\$569.32<br>\$712.61<br><b>\$1,298.99</b> |
| Grand Total                                                                                                                                         | 27.0                               | \$607.67                                           | \$204.95                                         | \$79.85                                        | \$0.00                                      | \$406.53                                          | \$1,298.99                                           |

Before

After

0 100 200 400 600 800 Feet

1 inch = 390 feet

Prepared By: BC Stormwater Management Utility Date Print: 10/26/12 File:C:/sethdata/projects/projectmaps/Burton Wells Rd 2013-551

0 40 80 160 240 320 Feet