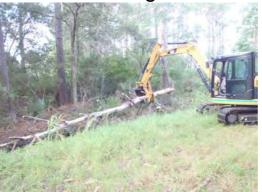

Beaufort County Public Works

Stormwater Infrastructure

Project Summary

Project Summary: Port Royal Island Tree Removal - Possum Hill Road and Burton Wells Road

| Narrative Description of Project:<br>Removed fallen tree from workshelf.                                                                            |                                    |                                                    |                                                  | Completion: Sep-12                             |                                             |                                                   |                                                      |
|-----------------------------------------------------------------------------------------------------------------------------------------------------|------------------------------------|----------------------------------------------------|--------------------------------------------------|------------------------------------------------|---------------------------------------------|---------------------------------------------------|------------------------------------------------------|
| 2013-551 / Port Royal Island Tree Removal                                                                                                           | Labor<br>Hours                     | Labor<br>Cost                                      | Equipment<br>Cost                                | Material<br>Cost                               | Contractor<br>Cost                          | Indirect<br>Labor                                 | Total Cost                                           |
| AUDIT / Audit Project<br>HAUL / Hauling<br>RMTRW / Remove trees - Workshelf<br><b>2013-551 / Port Royal Island Tree Removal</b><br><b>Sub Total</b> | 0.5<br>11.0<br>15.5<br><b>27.0</b> | \$10.45<br>\$240.35<br>\$356.87<br><b>\$607.67</b> | \$0.00<br>\$117.70<br>\$87.25<br><b>\$204.95</b> | \$0.00<br>\$52.65<br>\$27.20<br><b>\$79.85</b> | \$0.00<br>\$0.00<br>\$0.00<br><b>\$0.00</b> | \$6.62<br>\$158.62<br>\$241.29<br><b>\$406.53</b> | \$17.06<br>\$569.32<br>\$712.61<br><b>\$1,298.99</b> |
| Grand Total                                                                                                                                         | 27.0                               | \$607.67                                           | \$204.95                                         | \$79.85                                        | \$0.00                                      | \$406.53                                          | \$1,298.99                                           |

Before

After

0 100 200 400 600 800 Feet

1 inch = 390 feet

Prepared By: BC Stormwater Management Utility Date Print: 10/26/12 File:C:/sethdata/projects/projectmaps/Burton Wells Rd 2013-551

0 40 80 160 240 320 Feet